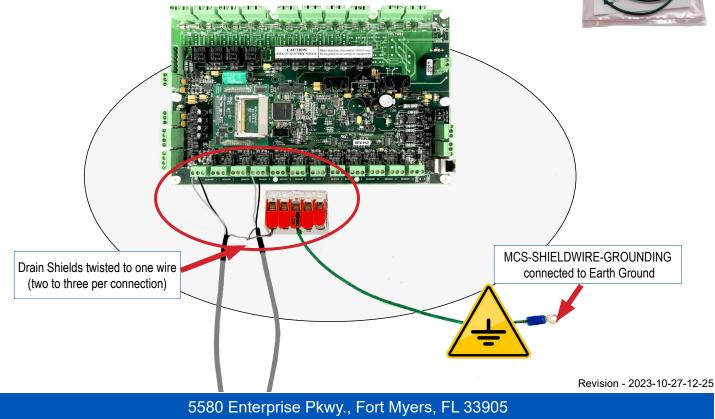

### **Description**

MCS-SHIELDWIRE-GROUNDING multi-terminal splicing connector should be used on all 12 volt MAGNUM or MicroMag installations to safely ground the sensor drain shield wires to eliminate stray electrical current, thereby helping to reduce line noise from the sensors to the controller.

MCS-SHIELDWIRE-GROUNDING multi-terminal splicing connectors are a standard part of our Industrial Control Panel for grounding of the sensor drain shields.

When installing in an existing panel, confirm that there is a good earth ground in the panel prior to installing the shields.