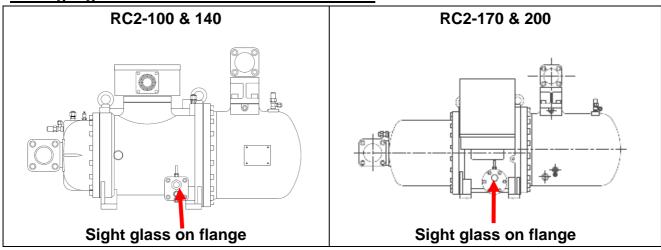

## The sight glass we will cancel from each model:

Page : 2/1

## **Description:**

There are 2 sight glasses on some models of RC2 series compressors, including RC2-100~RC2-510, RC2-580 and RC2-1020~1530. Through investigations we found in practice the function of low sight glass (for RC2-100~200, the sight glass on flange) is limited so we decide to cancel it from January 1, 2012 (Compressor S/N: 2EXXXXX).