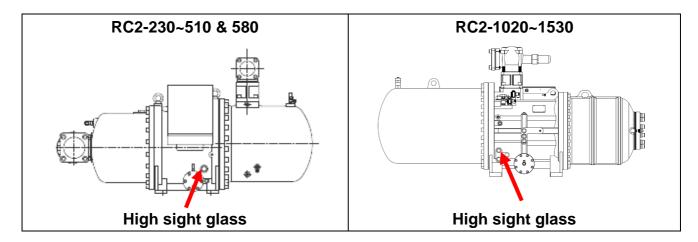

### The sight glass we will keep on each model:

# **Current models with high/second sight glass:**

RC2-100, RC2-140, RC2-170, RC2-180, RC2-200, RC2-230, RC2-260, RC2-300, RC2-310, RC2-320, RC2-340, RC2-370, RC2-410, RC2-470, RC2-510, RC2-580, RC2-1020, RC2-1130, RC2-1270 & RC2-1530