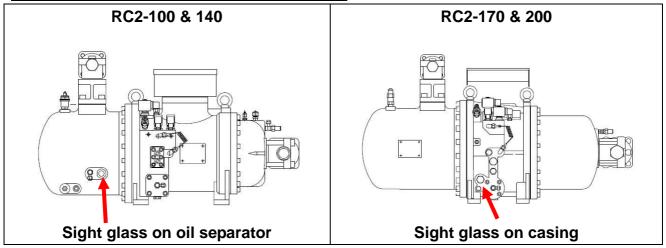

### The sight glass we will keep on each model:

# **Current models with high/second sight glass:**

RC2-100, RC2-140, RC2-170, RC2-180, RC2-200, RC2-230, RC2-260, RC2-300, RC2-310, RC2-320, RC2-340, RC2-370, RC2-410, RC2-470, RC2-510, RC2-580, RC2-1020, RC2-1130, RC2-1270 & RC2-1530