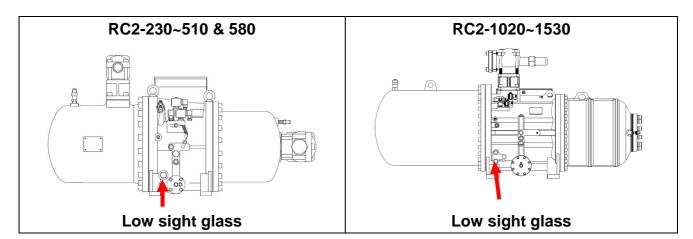

## The sight glass we will cancel from each model:

Page : 2/1

## **Description:**

There are 2 sight glasses on some models of RC2 series compressors, including RC2-100~RC2-510, RC2-580 and RC2-1020~1530. Through investigations we found in practice the function of low sight glass (for RC2-100~200, the sight glass on flange) is limited so we decide to cancel it from January 1, 2012 (Compressor S/N: 2EXXXXX).